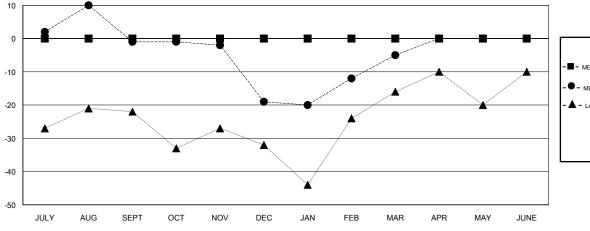

## LOCATION TENNESSEE

**GMT CA** 

| Clubs                 |               |           |               | Members               |                           |                         |                                              |
|-----------------------|---------------|-----------|---------------|-----------------------|---------------------------|-------------------------|----------------------------------------------|
| RESULTS FOR 2018-2019 |               |           |               | RESULTS FOR 2018-2019 |                           |                         |                                              |
| QUARTER               | NEW CLUB GOAL | NEW CLUBS | DROPPED CLUBS | QUARTER               | MEMBER GROWTH NET<br>GOAL | MEMBER GROWTH<br>ACTUAL | DROPPED MEMBERS ACTUAL (including transfers) |
| JULY/AUG/SEPT         | 0             | 0         | 0             | JULY/AUG/SEPT         | 0                         | 19                      | 18                                           |
| OCT/NOV/DEC           | 0             | 0         | 0             | OCT/NOV/DEC           | 0                         | 12                      | 29                                           |
| JAN/FEB/MAR           | 0             | 0         | 0             | JAN/FEB/MAR           | 0                         | 40                      | 25                                           |
| APR/MAY/JUNE          | 0             | 0         | 0             | APR/MAY/JUNE          | 0                         | 0                       | 0                                            |

## GOALS AND ACTUAL NEW CLUBS CUMULATIVE

| -■- MEMBER GROWTH NET GOAL        |  |
|-----------------------------------|--|
| - ● - MEMBER GROWTH ACTUAL        |  |
| - ▲ - LAST YEAR MEMBERSHIP ACTUAL |  |
|                                   |  |
|                                   |  |